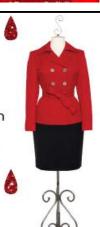

#### THE CLASSIC

A sophisticated single-breasted jacket with two zipper pockets