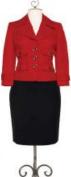

#### THE CROPPED

A fashion forward cropped jacket with three quarter length sleeves and a three-button front