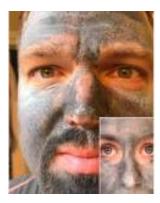

Works on dark spots too!

## NEW! Clear Proof® Deep-Cleansing Charcoal Mask

Triple-action charcoal mask acts like a magnet to deep-clean pores and instantly absorb oil.

Leave on 10 to 20 minutes! It's a breeze to use and a cinch to rinse!

## It's the HOT Product!

- Ingredients instantly absorb excess oil while reducing the appearance of pores.
- Activated charcoal is known to absorb up to double its weight in impurities. Helps unclog pores, taking skin beyond clean.
- Charcoal facials are among the most requested treatments in luxury spas.