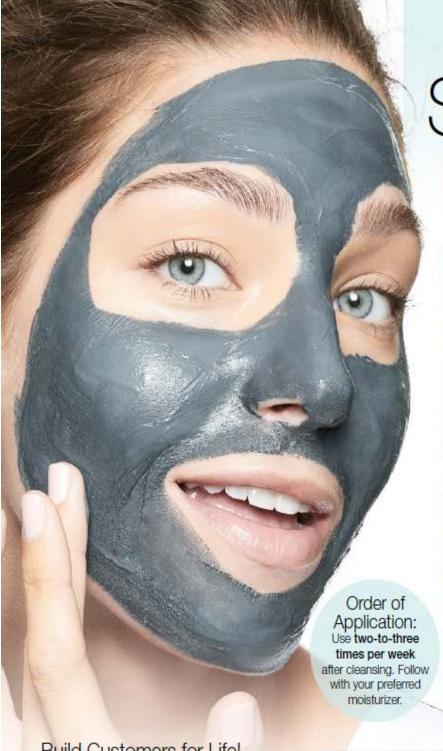

## JUST \$24! NOT A PEEL OFF MASK!! WON'T RIP YOUR FACE OFF!!

Pulls dirt, oil and impurities out of pores and for ALL Skin Types. Great for Skin discoloration. Men, Women, Teenage boys and girls. Only \$24 for 30 treatments = .80 cents per use for customers And .40 cents per use for consultants.

# **SUMMER 2017**

Harness the power of activated charcoal!

Triple-action charcoal mask acts like a magnet to deep-clean pores.

Clear Proof® Deep-Cleansing

### BENEFITS AT-A-GLANCE

- Activated charcoal acts like a magnet to unclog pores.
- Formula is clinically shown to instantly absorb excess oil and reduce shine.
- 79% of men and women agreed: "Skin looks clearer" after
- Extracts of rosemary and peopermint deliver a fresh scent to awaken your senses.

## NEW! Clear Proof® Deep-Cleansing Charcoal Mask

Triple-action charcoal mask acts like a magnet to deep-clean pores and instantly absorb oil.

Leave on 10 to 20 minutes! It's a breeze to use and a cinch to rinse!

## Who's the Customer?

While it's branded under the Clear Proof® name

due to its pore purification properties, this mask is **suitable for** all skin types and anyone looking to delight in a mask that leaves skin grime- and shine-free! Full face or a T-zone focus – your customers can see and feel it work.

## It's the HOT Product!

- Ingredients instantly absorb excess oil while reducing the appearance of pores.
- Activated charcoal is known to absorb up to double its weight in impurities. Helps unclog pores, taking skin beyond clean.
- Charcoal facials are among the most requested treatments in luxury spas.