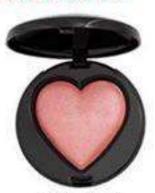

Mary Kay® Baked Cheek Powder

Kind Heart

**Giving Heart** 

The two complementary shades look gorgeous on their own or blended together for a customizable finish. \$18

In the United States, through August 15, 2017, Mary Kay, Inc. will donate \$1 from each sale of these limited-edition baked cheek powders. Your purchase benefits the Mary Kay Foundation, including it's support of women's shelters and survivors of abuse. Mary Kay is committed to bringing an end to domestic violence.