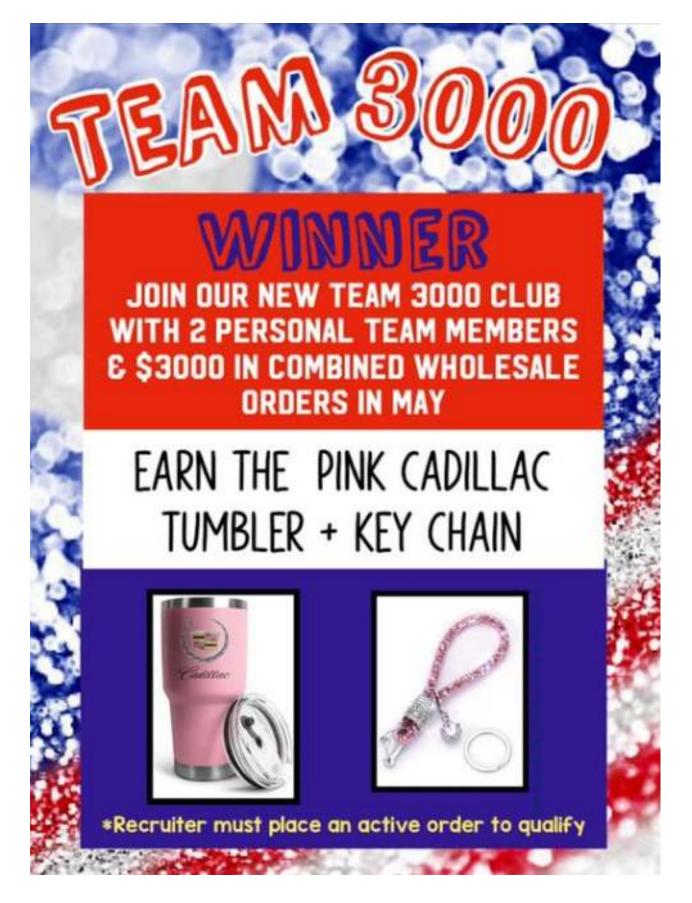

- 1. New Monthly Spark Jewelry with a combined \$600 wholesale order in May
- 2. Team 3000 Promotion
- 3. Sell 12 items by May 12th Mary Kay's Birthday
- 4. May Wholesale Order Promotion May 1st-31st
- 5. EXTENDED-Double Commissions with qualified team members = \$100!
- 6. NEW Summer Products available May 10th and May 15th
- 7. \$1000 Sales Week- May 10th -17th!
- 8. 25 Unit Parties—Hostess Contest 2-\$100 Amazon Gift Cards
- 9. New 1st Time Red Jackets earn \$100 CASH Promotion

CADILLAC COUNTDOWN-CADILLAC UNIT BY JUNE 30TH!!

# May 2021 Unit Goals:

- 15 New Heartseekers
- 15 Spark Achievers
- 3 New Red Jackets
- 4 On Target Car Drivers
- 2 New DIQS
- 3 New Reds
- **35 Working Consultants**
- \$29,000 in wholesale orders

Earn your **Friendships Necklace** with a \$600 combined ws order by May 30th